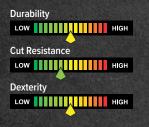

### **KX80 – Komplex Handling**

Durability Low HIGH Cut Resistance Low HIGH Dexterity Low HIGH

KARBONHEX

C44280

Sandy foam nitrile palm coating provides precise oil H and wet grip handling. Fully touchscreen compatible.

#### KX10 – Komplex Handling

Durability Low HIGH Cut Resistance Low HIGH Dexterity Low HIGH

C36590

ANSI ANSI CUT ABR

Fusion PU/nitrile palm coating provides secure H handling of small, dry, wet or oily components.

### KX43A – Precision Handling

Nitrile palm coating with sandy texture provides precision handling in wet and oily conditions.

Durability Low HIGH Cut Resistance Low HIGH Dexterity Low HIGH

KARBONHEX

C16677

#### **KX90** – Komplex Handling

Sandy foam nitrile palm coating provides precise oil and wet grip handling. Fully touchscreen F compatible.

O

Full, low profile finger and knuckle TPR guards prevent injuries from impact and knocks.

KARBONHEX

C44270

Durability

Dexterity

Cut Resistance

LOW HIGH

LOW HIGH

LOW HIGH

### KX84V – Komplex Handling

Sandy foam latex 3/4 coating provides excellent wet and **H** dry grip while protecting from water and liquids.

Durability LOW HIGH Cut Resistance LOW HIGH Dexterity LOW HIGH