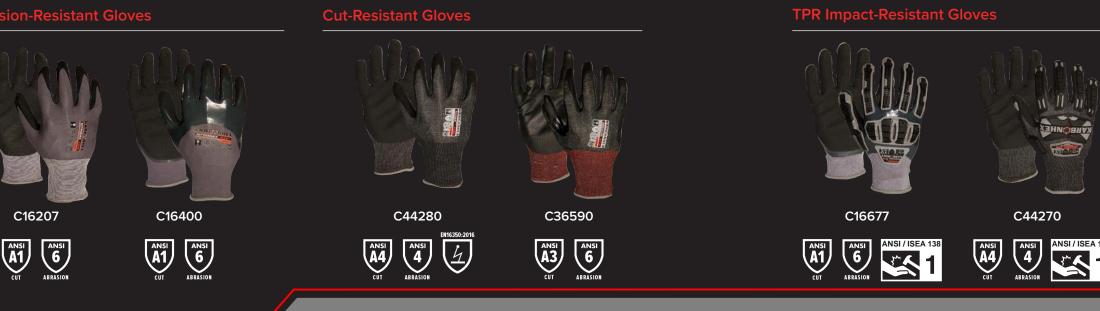

#### **KARBONHEX® ADVANCED ABRASION PROTECTION GLOVES**

Constructed with highly abrasion-resistant coatings and uncompromised grip and comfort. Available from ANSI 4 to 6 abrasion resistance and ANSI A1 to A5 cut resistance levels.

### **KARBONHEX**® **TPR IMPACT & COLD PROTECTION GLOVES**

The same comfortable liners and abrasion-resistant coatings with the added protection features of high visibility, cold resistance, and TPR.

### KX42 – Precision Handling

KARBONHEX

C16207

Nitrile palm coating with sandy texture provides precision handling in wet and oily conditions.

15-gauge knitted nylodex seamless shell provides exceptional fit and all-day comfort.

### **KX80 – Komplex Handling**

Durability Low HIGH Cut Resistance Low HIGH Dexterity Low HIGH

KARBONHEX

C44280

Sandy foam nitrile palm coating provides precise oil H and wet grip handling. Fully touchscreen compatible.

#### KX10 – Komplex Handling

Durability Low HIGH Cut Resistance Low HIGH Dexterity Low HIGH

C36590

ANSI ANSI CUT ABR

Fusion PU/nitrile palm coating provides secure H handling of small, dry, wet or oily components.

### KX43A – Precision Handling

Nitrile palm coating with sandy texture provides precision handling in wet and oily conditions.

Durability Low HIGH Cut Resistance Low HIGH Dexterity Low HIGH

KARBONHEX

C16677

#### **KX90** – Komplex Handling

Sandy foam nitrile palm coating provides precise oil and wet grip handling. Fully touchscreen F compatible.

O

Full, low profile finger and knuckle TPR guards prevent injuries from impact and knocks.