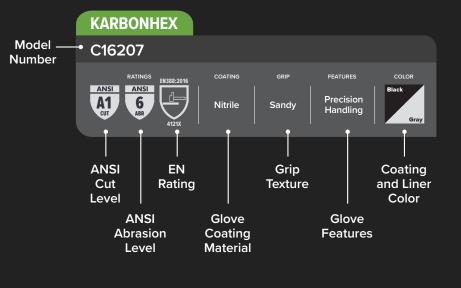

### **INTRODUCING THE KARBONHEX WIDGET** Everything you need to know in one place

KARBONHEX® is an advanced and innovative range of ergonomic hand protection that was originally conceptualized, designed specifically for professionals working in the most challenging conditions.

### KX42 – Precision Handling

KARBONHEX

C16207

Nitrile palm coating with sandy texture provides precision handling in wet and oily conditions.

15-gauge knitted nylodex seamless shell provides exceptional fit and all-day comfort.

ANSI ANSI A1 6

KARBONHEX® by SW® Purpose Built Hand Protection

Elastic knit wrist ensures a comfortable and secure fit.

D