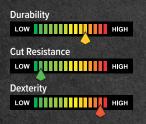

### **KX80 – Komplex Handling**

Durability Low HIGH Cut Resistance Low HIGH Dexterity Low HIGH

KARBONHEX

C44280

Sandy foam nitrile palm coating provides precise oil H and wet grip handling. Fully touchscreen compatible.

#### KX10 – Komplex Handling

Durability Low HIGH Cut Resistance Low HIGH Dexterity Low HIGH

C36590

ANSI ANSI CUT ABR

Fusion PU/nitrile palm coating provides secure H handling of small, dry, wet or oily components.

### KX43A – Precision Handling

Nitrile palm coating with sandy texture provides precision handling in wet and oily conditions.

Durability Low HIGH Cut Resistance Low HIGH Dexterity Low HIGH

KARBONHEX

C16677

#### **KX90** – Komplex Handling

Sandy foam nitrile palm coating provides precise oil and wet grip handling. Fully touchscreen F compatible.

O

Full, low profile finger and knuckle TPR guards prevent injuries from impact and knocks.

### KX84V – Komplex Handling

Sandy foam latex 3/4 coating provides excellent wet and **H** dry grip while protecting from water and liquids.

Durability LOW HIGH Cut Resistance LOW HIGH Dexterity LOW HIGH