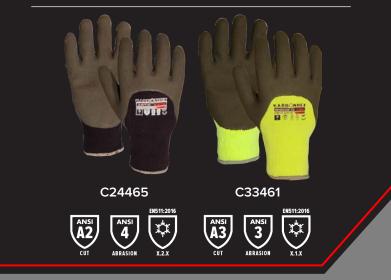

#### **KX70 – Professional Handling**

KARBONHEX

C24465

ANSI ANSI A2 cut ABR

Sandy foam latex 3/4 coating provides excellent wet and  $\vdash$ dry grip while protecting from water and liquids.

Heavyweight seamless 10-gauge knitted thermal shell with brushed fleece lining provides all-day H warmth and comfort.

### KX84V – Komplex Handling

Sandy foam latex 3/4 coating provides excellent wet and **H** dry grip while protecting from water and liquids.

Durability LOW HIGH Cut Resistance LOW HIGH Dexterity LOW HIGH

Cut-resistant, hi-vis, heavyweight, seamless 10-gauge knitted thermal shell with brushed fleece lining for  $\vdash$ all day warmth and comfort.

D

KARBONHEX

C33461

HI-VIS

Elastic knit wrist ensures a comfortable ⊢ and secure fit.