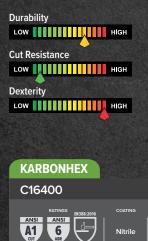

### **INTRODUCING THE KARBONHEX WIDGET** Everything you need to know in one place

KARBONHEX® is an advanced and innovative range of ergonomic hand protection that was originally conceptualized, designed specifically for professionals working in the most challenging conditions.