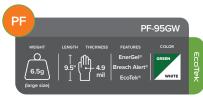

PowerForm® Nitrile Exam Gloves with EnerGel®, EcoTek® and Breach Alert®

| To | XS  | N189471 |
|----|-----|---------|
|    | S   | N189472 |
|    | М   | N189473 |
|    | L   | N189474 |
|    | XL  | N189475 |
|    | 2XL | N189476 |
|    |     |         |
|    |     |         |