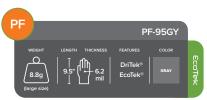

PowerForm® Nitrile Exam Gloves with **EcoTek®** 

| XL      | N200365            |
|---------|--------------------|
| 2XL     | N200366            |
|         |                    |
|         |                    |
|         |                    |
|         |                    |
|         |                    |
| XS      | N260881            |
| XS<br>S | N260881<br>N260882 |