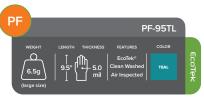

PowerForm® Nitrile Exam Gloves with **EcoTek®** 

| XL      | N200365            |
|---------|--------------------|
| 2XL     | N200366            |
|         |                    |
|         |                    |
|         |                    |
|         |                    |
|         |                    |
| XS      | N260881            |
| XS<br>S | N260881<br>N260882 |