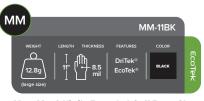

N200361 N200362 N200363 N200364

MegaMan® Nitrile Extended-Cuff Exam Gloves with Moisture Absorbing DriTek® and EcoTek®

| XS  | N260881                  |
|-----|--------------------------|
| S   | N260882                  |
| М   | N260883                  |
| L   | N260884                  |
| XL  | N260885                  |
| 2XL | N260886                  |
| 3XL | N260887                  |
|     |                          |
|     | S<br>M<br>L<br>XL<br>2XL |