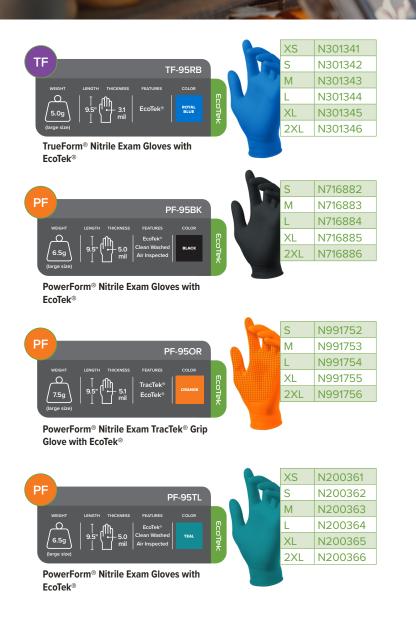

## FOOD PROCESSING

**Gloves Tested to Handle Food Safely** 

PowerForm<sup>®</sup> Nitrile Powder-Free Nitrile Exam Gloves

Bantam<sup>™</sup> White Exam Sustainable Grade Thermoplastic Elastomer (TPE) Gloves