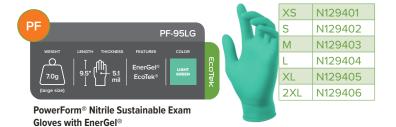

## FOOD PROCESSING

**Gloves Tested to Handle Food Safely** 

PowerForm<sup>®</sup> Nitrile Powder-Free Nitrile Exam Gloves

Bantam<sup>™</sup> White Exam Sustainable Grade Thermoplastic Elastomer (TPE) Gloves