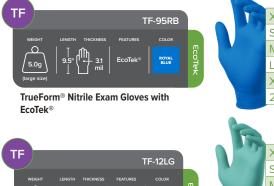

| F    |     |         |
|------|-----|---------|
| 2.17 | XS  | N027401 |
|      | S   | N027402 |
|      | М   | N027403 |
|      | L   | N027404 |
|      | XL  | N027405 |
|      | 2XL | N027406 |

|  | XS  | N260881 |
|--|-----|---------|
|  | S   | N260882 |
|  | М   | N260883 |
|  | L   | N260884 |
|  | XL  | N260885 |
|  | 2XL | N260886 |
|  | 3XL | N260887 |