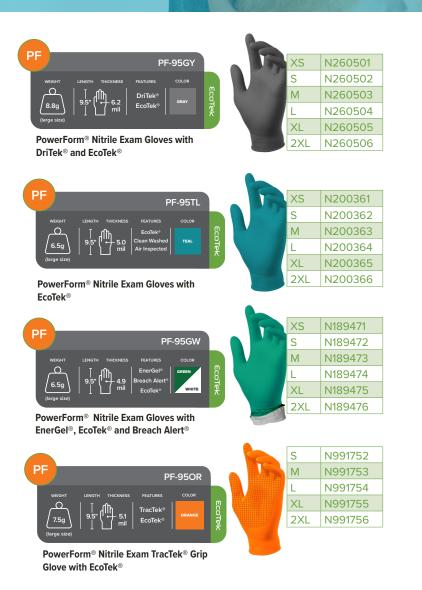

## PROTECTING PAWS AND HANDS

**Ensuring Safety and Comfort in Every Animal Encounter!** 





| TrueForm®   | Nitrile | Extended-Cuff | Exam |
|-------------|---------|---------------|------|
| Gloves with | i EcoTe | k®            |      |



MegaMan<sup>®</sup> Nitrile Extended-Cuff Exam Gloves with Moisture Absorbing DriTek<sup>®</sup> and EcoTek<sup>®</sup>

| T | XS  | N301341 |
|---|-----|---------|
|   | S   | N301342 |
|   | М   | N301343 |
|   | L   | N301344 |
|   | XL  | N301345 |
|   | 2XL | N301346 |

| F    |     |         |
|------|-----|---------|
| 2.17 | XS  | N027401 |
|      | S   | N027402 |
|      | М   | N027403 |
|      | L   | N027404 |
|      | XL  | N027405 |
|      | 2XL | N027406 |

|  | XS  | N260881 |
|--|-----|---------|
|  | S   | N260882 |
|  | М   | N260883 |
|  | L   | N260884 |
|  | XL  | N260885 |
|  | 2XL | N260886 |
|  | 3XL | N260887 |