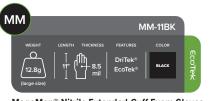

MegaMan<sup>®</sup> Nitrile Extended-Cuff Exam Gloves with Moisture Absorbing DriTek<sup>®</sup> and EcoTek<sup>®</sup>

| T | XS  | N301341 |
|---|-----|---------|
|   | S   | N301342 |
|   | М   | N301343 |
|   | L   | N301344 |
|   | XL  | N301345 |
|   | 2XL | N301346 |